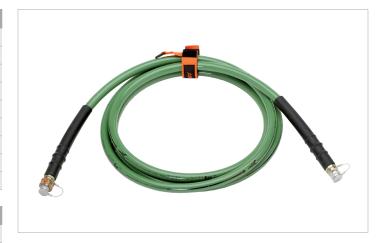

## **Technical specification sheet**

## 16' Green | Hose CORE

| Specifications                 |     |             |
|--------------------------------|-----|-------------|
| article number                 |     | 158.572.133 |
| model                          |     | 16' Green   |
| equipped with (connector type) |     | CORE        |
| max. working pressure          | psi | 10443       |
| short description              |     | Hose CORE   |
| color                          |     | green       |
| length                         | ft  | 16          |
| temperature range              | °F  | -4 +131     |
| NFPA 1936 compliant            |     | yes         |