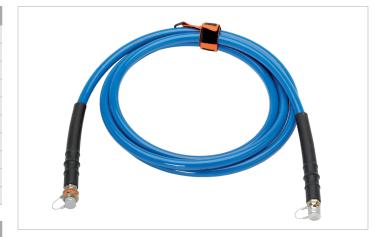

## 32' Blue | Hose CORE

| Specifications                 |     |             |
|--------------------------------|-----|-------------|
| article number                 |     | 158.572.128 |
| model                          |     | 32' Blue    |
| equipped with (connector type) |     | CORE        |
| max. working pressure          | psi | 10443       |
| short description              |     | Hose CORE   |
| color                          |     | blue        |
| length                         | ft  | 32          |
| weight, ready for use          | lb  | 10.4        |
| temperature range              | °F  | -4 +131     |
| NFPA 1936 compliant            |     | yes         |