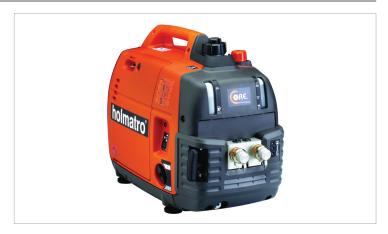

## Gas/Petrol Duo Pump | DPU31 Compact Duo Pump CORE

| Specifications                        |       |                                |
|---------------------------------------|-------|--------------------------------|
| article number                        |       | 158.152.111                    |
| model                                 |       | DPU31 Compact Duo<br>Pump CORE |
| equipped with (connector type)        |       | CORE                           |
| max. working pressure                 | psi   | 10443                          |
| short description                     |       | Gas/Petrol Duo Pump            |
| number of stages                      |       | 2                              |
| first stage output / min.             | OZ    | 101.4                          |
| second stage output / min.            | OZ    | 20.3                           |
| capacity fuel tank                    | OZ    | 42.3                           |
| continuous operation                  | hrs   | 4                              |
| sound emission (acc. to EN 13204)     | dB(A) | 80                             |
| sound emission (unloaded)             | dB(A) | 68                             |
| capacity oil tank (effective)         | OZ    | 84.2                           |
| operator type                         |       | petrol engine                  |
| number of tool connections            |       | 2                              |
| number of tools simultaneously usable |       | 2                              |
| pump type                             |       | 2 x 2-stage axial pump         |
| engine                                |       | 4-stroke - 3.5 HP - 2.6 kW     |
| weight, ready for use                 | lb    | 55.1                           |
| dimensions (LxWxH)                    | in    | 23.6 x 11.4 x 16.7             |
| temperature range                     | °F    | -4 + 131                       |
| NFPA 1936 compliant                   |       | ves                            |