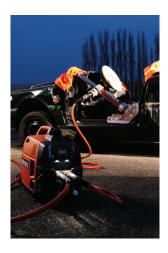

## Gas/Petrol Duo Pump | DPU31 Compact Duo Pump CORE

| Specifications                        |       |                                |
|---------------------------------------|-------|--------------------------------|
| article number                        |       | 158.152.111                    |
| model                                 |       | DPU31 Compact Duo<br>Pump CORE |
| equipped with (connector type)        |       | CORE                           |
| max. working pressure                 | psi   | 10443                          |
| short description                     |       | Gas/Petrol Duo Pump            |
| number of stages                      |       | 2                              |
| first stage output / min.             | OZ    | 101.4                          |
| second stage output / min.            | OZ    | 20.3                           |
| capacity fuel tank                    | OZ    | 42.3                           |
| continuous operation                  | hrs   | 4                              |
| sound emission (acc. to EN 13204)     | dB(A) | 80                             |
| sound emission (unloaded)             | dB(A) | 68                             |
| capacity oil tank (effective)         | OZ    | 84.2                           |
| operator type                         |       | petrol engine                  |
| number of tool connections            |       | 2                              |
| number of tools simultaneously usable |       | 2                              |
| pump type                             |       | 2 x 2-stage axial pump         |
| engine                                |       | 4-stroke - 3.5 HP - 2.6 kW     |
| weight, ready for use                 | lb    | 55.1                           |
| dimensions (LxWxH)                    | in    | 23.6 x 11.4 x 16.7             |
| temperature range                     | °F    | -4 + 131                       |
| NFPA 1936 compliant                   |       | ves                            |