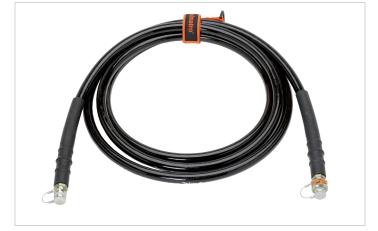

## 16' Black | Hose CORE

| Specifications                 |     |             |
|--------------------------------|-----|-------------|
| article number                 |     | 158.572.131 |
| model                          |     | 16' Black   |
| equipped with (connector type) |     | CORE        |
| max. working pressure          | psi | 10443       |
| short description              |     | Hose CORE   |
| color                          |     | black       |
| length                         | ft  | 16          |
| weight, ready for use          | lb  | 6.0         |
| temperature range              | °F  | -4 +131     |
| NFPA 1936 compliant            |     | yes         |