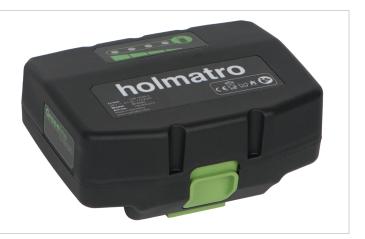

## BPA285 Greenline Battery

|        | 150.006.208                             |
|--------|-----------------------------------------|
|        | BPA285                                  |
|        | Greenline Battery                       |
| Ah     | 5                                       |
| Wh     | 126                                     |
| min.   | 75                                      |
| cycles | 500                                     |
|        | Li-Ion                                  |
| VDC    | 28                                      |
| lb     | 2.2                                     |
| °F     | -4 +131                                 |
| in     | 5.6 x 2.4 x 4.4                         |
|        | Wh<br>min.<br>cycles<br>VDC<br>lb<br>°F |

## Standard supplied with

Battery level indicator

holmatro.com

© Holmatro 2024-03-19

While the greatest care has been devoted to the content, it is possible that the information in this printed matter is incorrect or incomplete. Holmatro B.V. and its affiliated companies (hereafter: Holmatro) cannot be held liable in any way for the consequences of activities undertaken on the basis of this printed matter. Values can vary within the manufacturer measurements. If you have any doubts about the correctness or completeness of the information, you shall contact Holmatro (T +31 (0)162-751480). Nothing from this printed matter can be copied and/or made public in any way without the explicit authorisation of Holmatro.